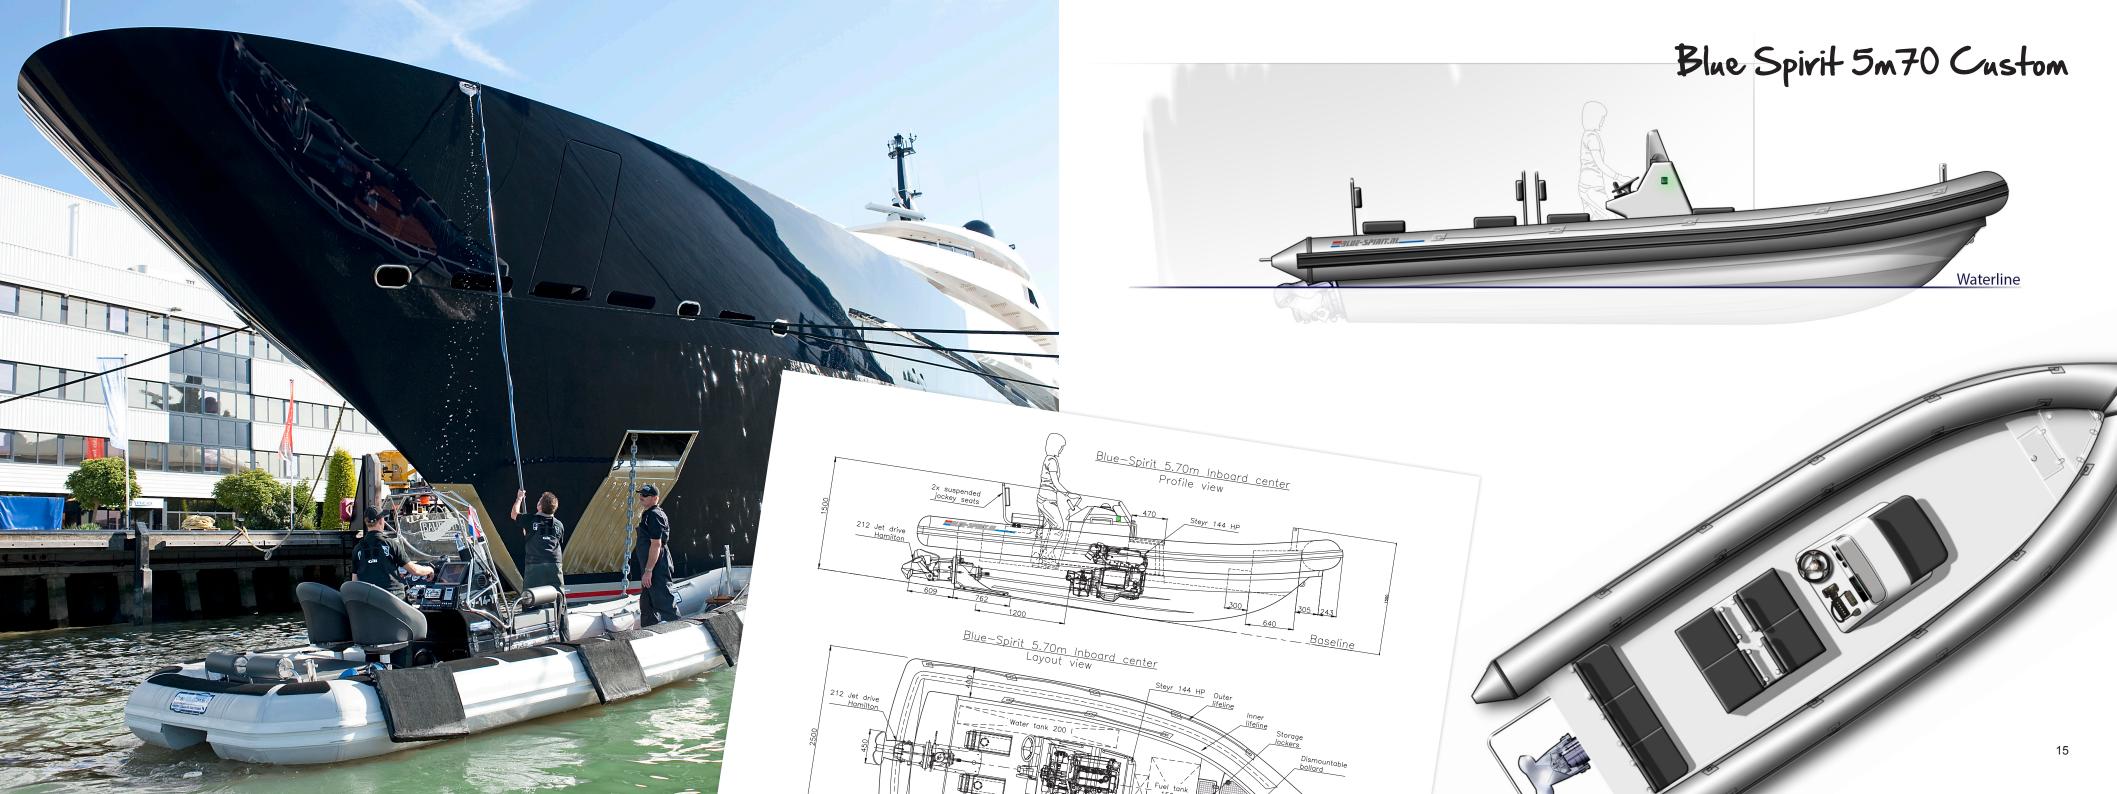

|
|------------------|------------------------------------------|
| LOA:             | 5588 mm (engine up)                      |
| Beam (max):      | 2630 mm                                  |
| Weight:          | 1147 kg with full fuel tank, ex persons  |
| Total weight:    | 1807,0 kg (with persons)                 |
| Person capacity: | 8 persons                                |
| Engine:          | Evinrude 75 HP                           |
| Hull:            | GRP                                      |
| Fuel tank:       | 150 Liter                                |
| Approval:        | Solas/MED                                |
| Tube:            | Hypalon air filled / Hypalon foam filled |

#### Blue Spirit 5m58 Custom FRC

TRUDE

EVINRU

VINRU

672

EVINRUDE

E-TEC





### Blue Spirit 6m50 Custom











### Blue Spirit 7m50





















### Blue Spirit 10m20 Dive Rib























## Pick your tender









####