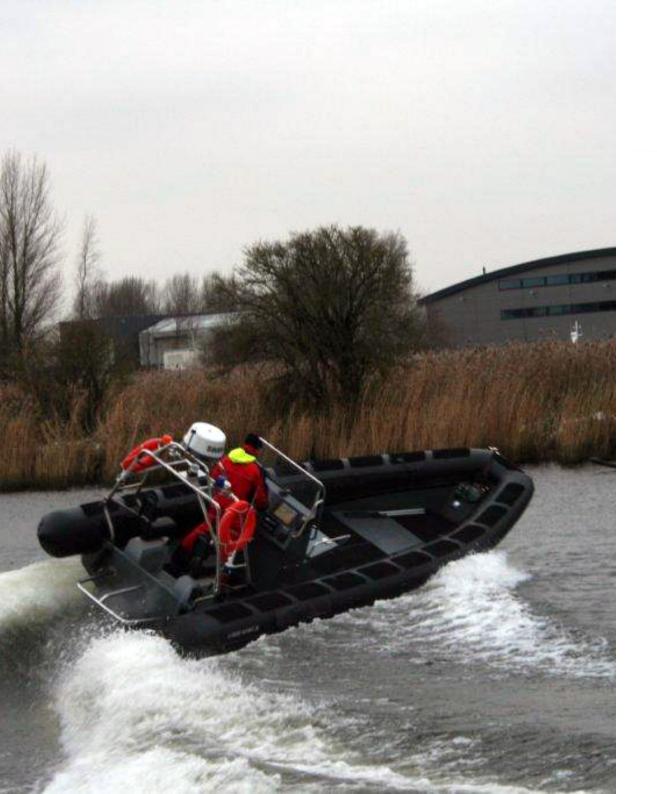

--|
| LOA:             | 5588 mm (engine up)                      |
| Beam (max):      | 2630 mm                                  |
| Weight:          | 1147 kg with full fuel tank, ex persons  |
| Total weight:    | 1807,0 kg (with persons)                 |
| Person capacity: | 8 persons                                |
| Engine:          | Evinrude 75 HP                           |
| Hull:            | GRP                                      |
| Fuel tank:       | 150 Liter                                |
| Approval:        | Solas/MED                                |
| Tube:            | Hypalon air filled / Hypalon foam filled |

#### Blue Spirit 5m58 Custom FRC

TRUDE

EVINRU

VINRU

672

EVINRUDE

E-TEC





### Blue Spirit 6m50 Custom











### Blue Spirit 7m50





















### Blue Spirit 10m20 Dive Rib























## Pick your tender









####