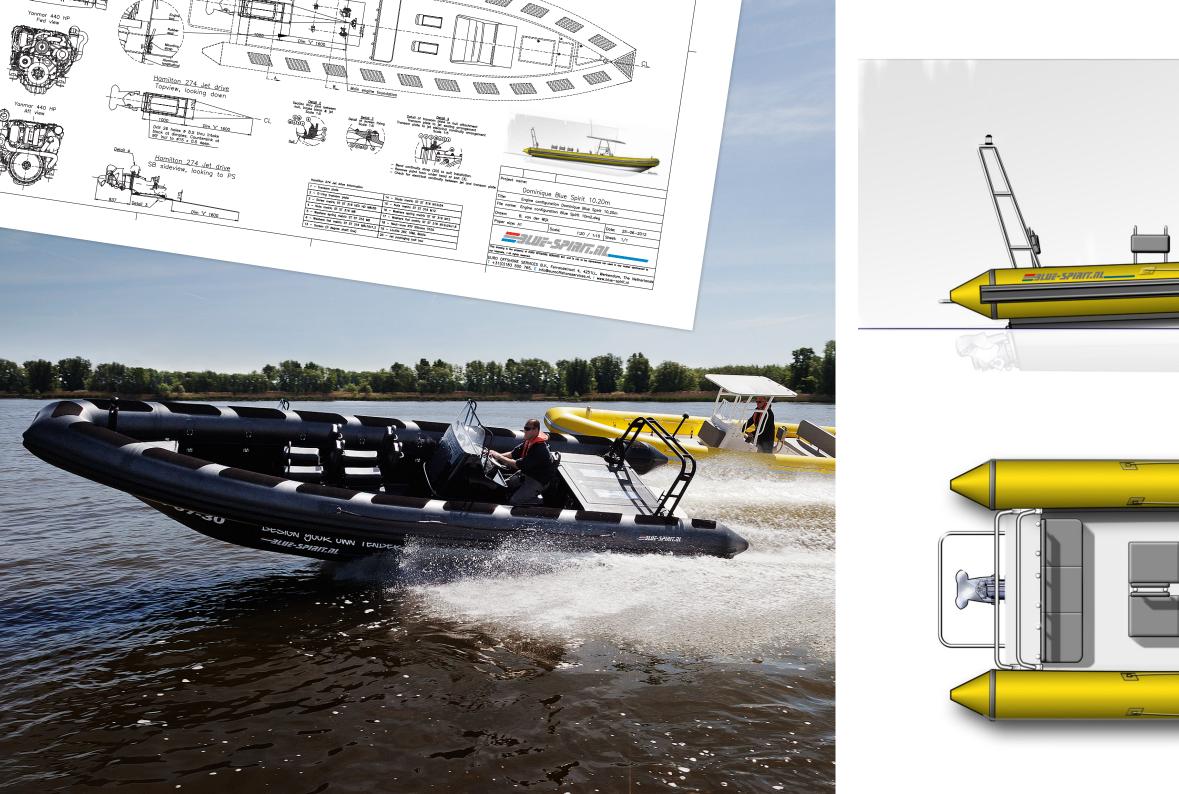

------|
| LOA:             | 5588 mm (engine up)                      |
| Beam (max):      | 2630 mm                                  |
| Weight:          | 1147 kg with full fuel tank, ex persons  |
| Total weight:    | 1807,0 kg (with persons)                 |
| Person capacity: | 8 persons                                |
| Engine:          | Evinrude 75 HP                           |
| Hull:            | GRP                                      |
| Fuel tank:       | 150 Liter                                |
| Approval:        | Solas/MED                                |
| Tube:            | Hypalon air filled / Hypalon foam filled |

#### Blue Spirit 5m58 Custom FRC

TRUDE

EVINRU

VINRU

672

EVINRUDE

E-TEC





### Blue Spirit 6m50 Custom











### Blue Spirit 7m50





















### Blue Spirit 10m20 Dive Rib























## Pick your tender









####