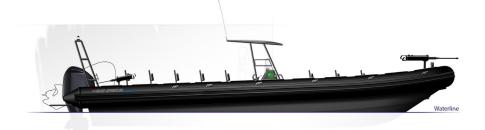

<sup>3</sup>cale 1:20

| 20 YF an                                                                                                                                                                                                       |                                      |
|----------------------------------------------------------------------------------------------------------------------------------------------------------------------------------------------------------------|--------------------------------------|
| LOA:                                                                                                                                                                                                           | ns                                   |
| EOA: 8200 mm, 8500-                                                                                                                                                                                            |                                      |
| Beam (max): 2736 mm                                                                                                                                                                                            | nm with engine up                    |
| Weight                                                                                                                                                                                                         |                                      |
| Engine:                                                                                                                                                                                                        |                                      |
| Hull: Yamaha 300 hp                                                                                                                                                                                            |                                      |
| Vacuum initiati                                                                                                                                                                                                |                                      |
| Tube: Hypalon Noo-                                                                                                                                                                                             |                                      |
| Rollbar: Stainless steel                                                                                                                                                                                       | 670 DTEX coated                      |
| - conness steel                                                                                                                                                                                                |                                      |
| Project name:                                                                                                                                                                                                  |                                      |
|                                                                                                                                                                                                                |                                      |
| BS 26 YT MY Skat                                                                                                                                                                                               |                                      |
| e name: BS 26 YT.dwg                                                                                                                                                                                           |                                      |
| 10 Th.dwg                                                                                                                                                                                                      |                                      |
| B. van der Wijk                                                                                                                                                                                                |                                      |
| per size: A1 Scale:                                                                                                                                                                                            | Date: 05-07-2012                     |
| where a the property of EARO OFTSICKE SERVICE 1                                                                                                                                                                | Sheet: 1/1                           |
|                                                                                                                                                                                                                |                                      |
| while as the property of Euled OFTSHORE SERVICES BLV, and is not to be represented<br>the call rights reserved.<br>OFTSHORE SERVICES B.V., Ferrandstrant d. Annu-<br>(0)183 SOO 765, F. Fortandstrant d. Annu- |                                      |
| OFFCUER                                                                                                                                                                                                        |                                      |
| OFFSHORE SERVICES B.V., Ferrandstradt 4, 4251LL, W.<br>(0)183 500 765, E info@eurooffshoreservices.nl, i www                                                                                                   | to used in any matter detrimental to |
| , info@eurooffshoreservices.nl,   www                                                                                                                                                                          | erkendam, The Netherland             |
|                                                                                                                                                                                                                | spirit.nl                            |
|                                                                                                                                                                                                                |                                      |