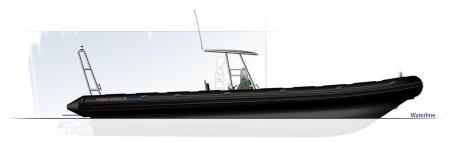

|
| Beam (max):      | 2630 mm                                  |
| Weight:          | 1147 kg with full fuel tank, ex persons  |
| Total weight:    | 1807,0 kg (with persons)                 |
| Person capacity: | 8 persons                                |
| Engine:          | Evinrude 75 HP                           |
| Hull:            | GRP                                      |
| Fuel tank:       | 150 Liter                                |
| Approval:        | Solas/MED                                |
| Tube:            | Hypalon air filled / Hypalon foam filled |

#### Blue Spirit 5m58 Custom FRC

TRUDE

EVINRU

VINRU

672

EVINRUDE

E-TEC





### Blue Spirit 6m50 Custom











### Blue Spirit 7m50





















### Blue Spirit 10m20 Dive Rib























## Pick your tender









####