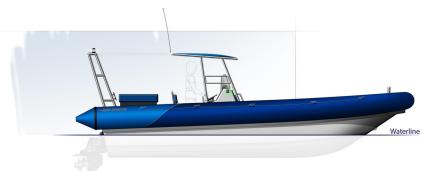

|
| Beam (max):      | 2630 mm                                  |
| Weight:          | 1147 kg with full fuel tank, ex persons  |
| Total weight:    | 1807,0 kg (with persons)                 |
| Person capacity: | 8 persons                                |
| Engine:          | Evinrude 75 HP                           |
| Hull:            | GRP                                      |
| Fuel tank:       | 150 Liter                                |
| Approval:        | Solas/MED                                |
| Tube:            | Hypalon air filled / Hypalon foam filled |

#### Blue Spirit 5m58 Custom FRC

TRUDE

EVINRU

VINRU

672

EVINRUDE

E-TEC





### Blue Spirit 6m50 Custom











### Blue Spirit 7m50





















### Blue Spirit 10m20 Dive Rib























## Pick your tender









####