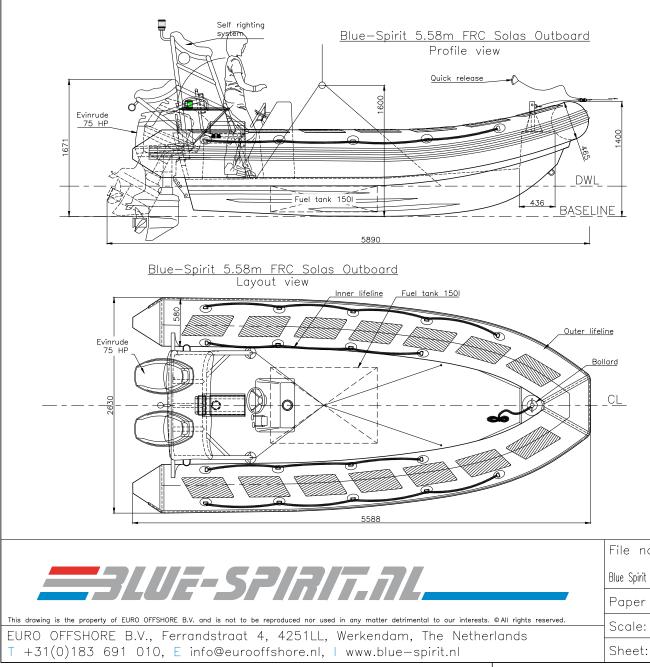

## Blue Spirit Sport 5m20 Custom

| File name: |                     |             | Project name:                        |
|------------|---------------------|-------------|--------------------------------------|
|            | Blue Spirit 5m58 FR | C Solas.dwg | Blue Spirit 5.58m FRC Solas outboard |
|            | Paper size: A3      |             | Title: Profile view & layout         |
|            | Scale:              | 1:30        | Drawn: B. van der Wijk               |
|            | Sheet:              | 1/2         | Date: 14-10-2013                     |

| Blue Spirit 5r   | m58 FRC Solas                            |
|------------------|------------------------------------------|
| LOA:             | 5588 mm (engine up)                      |
| Beam (max):      | 2630 mm                                  |
| Weight:          | 1147 kg with full fuel tank, ex persons  |
| Total weight:    | 1807,0 kg (with persons)                 |
| Person capacity: | 8 persons                                |
| Engine:          | Evinrude 75 HP                           |
| Hull:            | GRP                                      |
| Fuel tank:       | 150 Liter                                |
| Approval:        | Solas/MED                                |
| Tube:            | Hypalon air filled / Hypalon foam filled |