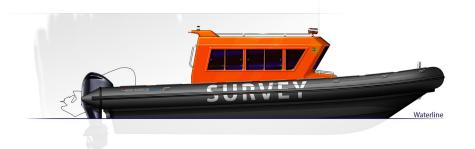

|
| Beam (max):      | 2630 mm                                  |
| Weight:          | 1147 kg with full fuel tank, ex persons  |
| Total weight:    | 1807,0 kg (with persons)                 |
| Person capacity: | 8 persons                                |
| Engine:          | Evinrude 75 HP                           |
| Hull:            | GRP                                      |
| Fuel tank:       | 150 Liter                                |
| Approval:        | Solas/MED                                |
| Tube:            | Hypalon air filled / Hypalon foam filled |

#### Blue Spirit 5m58 Custom FRC

TRUDE

EVINRU

VINRU

672

EVINRUDE

E-TEC





### Blue Spirit 6m50 Custom











### Blue Spirit 7m50





















### Blue Spirit 10m20 Dive Rib























## Pick your tender









####