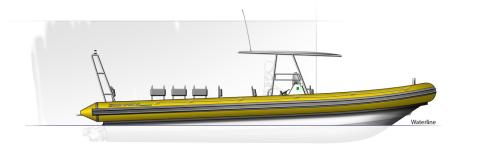

|
| Beam (max):      | 2630 mm                                  |
| Weight:          | 1147 kg with full fuel tank, ex persons  |
| Total weight:    | 1807,0 kg (with persons)                 |
| Person capacity: | 8 persons                                |
| Engine:          | Evinrude 75 HP                           |
| Hull:            | GRP                                      |
| Fuel tank:       | 150 Liter                                |
| Approval:        | Solas/MED                                |
| Tube:            | Hypalon air filled / Hypalon foam filled |

#### Blue Spirit 5m58 Custom FRC

TRUDE

EVINRU

VINRU

672

EVINRUDE

E-TEC





### Blue Spirit 6m50 Custom











### Blue Spirit 7m50





















### Blue Spirit 10m20 Dive Rib























## Pick your tender









####