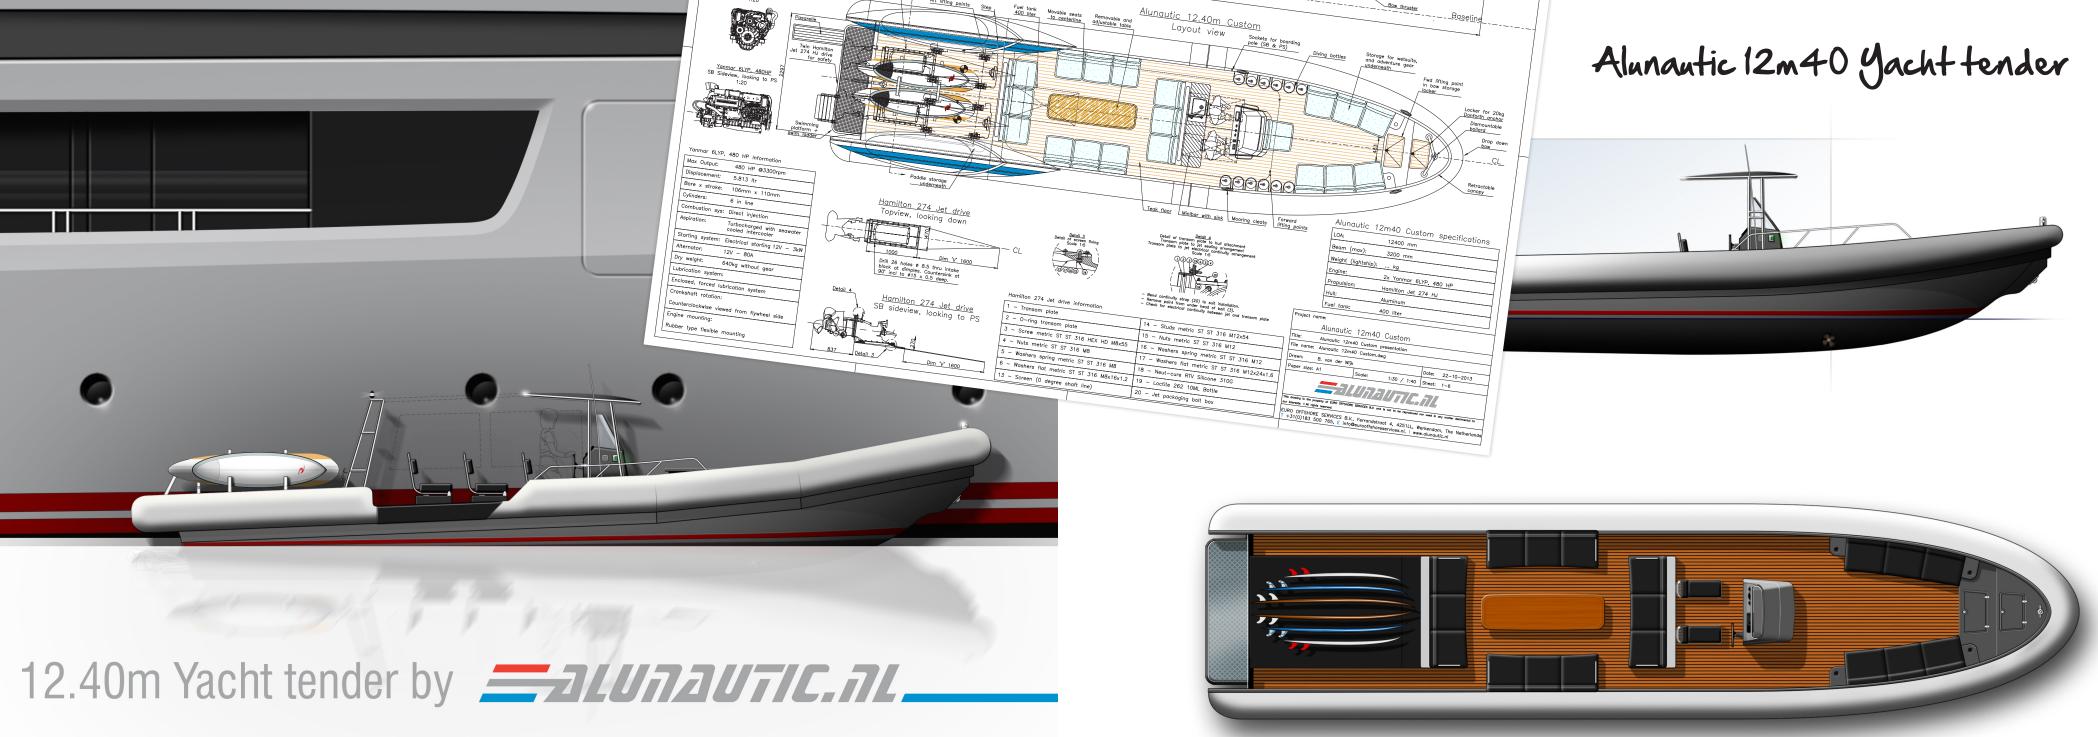

|
| Beam (max):      | 2630 mm                                  |
| Weight:          | 1147 kg with full fuel tank, ex persons  |
| Total weight:    | 1807,0 kg (with persons)                 |
| Person capacity: | 8 persons                                |
| Engine:          | Evinrude 75 HP                           |
| Hull:            | GRP                                      |
| Fuel tank:       | 150 Liter                                |
| Approval:        | Solas/MED                                |
| Tube:            | Hypalon air filled / Hypalon foam filled |

#### Blue Spirit 5m58 Custom FRC

TRUDE

EVINRU

VINRU

672

EVINRUDE

E-TEC





### Blue Spirit 6m50 Custom











### Blue Spirit 7m50





















### Blue Spirit 10m20 Dive Rib























## Pick your tender









####