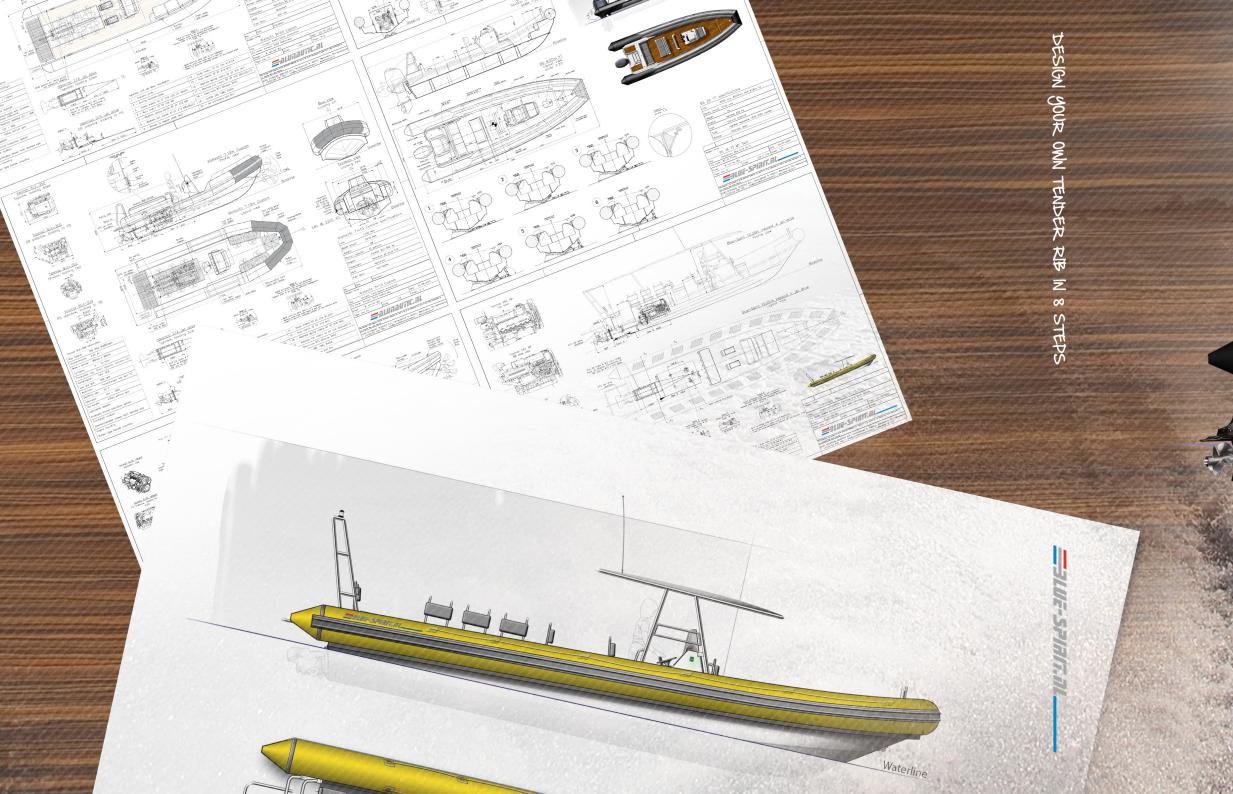

# DESIGN YOUR OWN TENDER RIB IN 8 STEPS

R. M. Mars

JUE-SPIRIT.AL

DESIGN YOUR OWN TENDER RIB IN 8 STEPS

# Your Design

9905

SKAT

Design your own Tender Rib in 8 steps!

Step 1. Specifications LxBxH? Step 2. Aluminum / GRP? Step 3. Engine configuration? Step 4. Concept sketch Step 5. Detailed CAD drawing Step 6. Colour configuration Step 7. Production Step 8. Testing