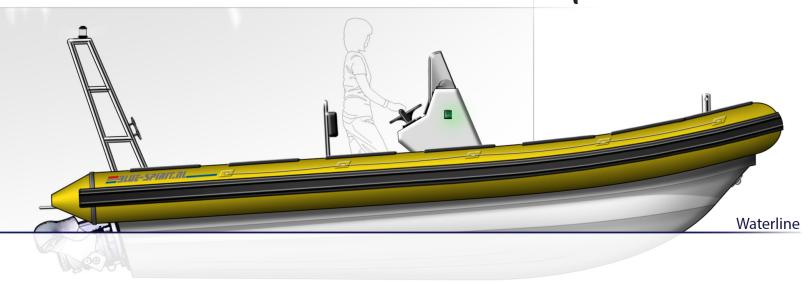

---|------------------------------------------|
| LOA:             | 5588 mm (engine up)                      |
| Beam (max):      | 2630 mm                                  |
| Weight:          | 1147 kg with full fuel tank, ex persons  |
| Total weight:    | 1807,0 kg (with persons)                 |
| Person capacity: | 8 persons                                |
| Engine:          | Evinrude 75 HP                           |
| Hull:            | GRP                                      |
| Fuel tank:       | 150 Liter                                |
| Approval:        | Solas/MED                                |
| Tube:            | Hypalon air filled / Hypalon foam filled |

#### Blue Spirit 5m58 Custom FRC

TRUDE

EVINRU

VINRU

672

EVINRUDE

E-TEC





### Blue Spirit 6m50 Custom











### Blue Spirit 7m50





















### Blue Spirit 10m20 Dive Rib























## Pick your tender









####