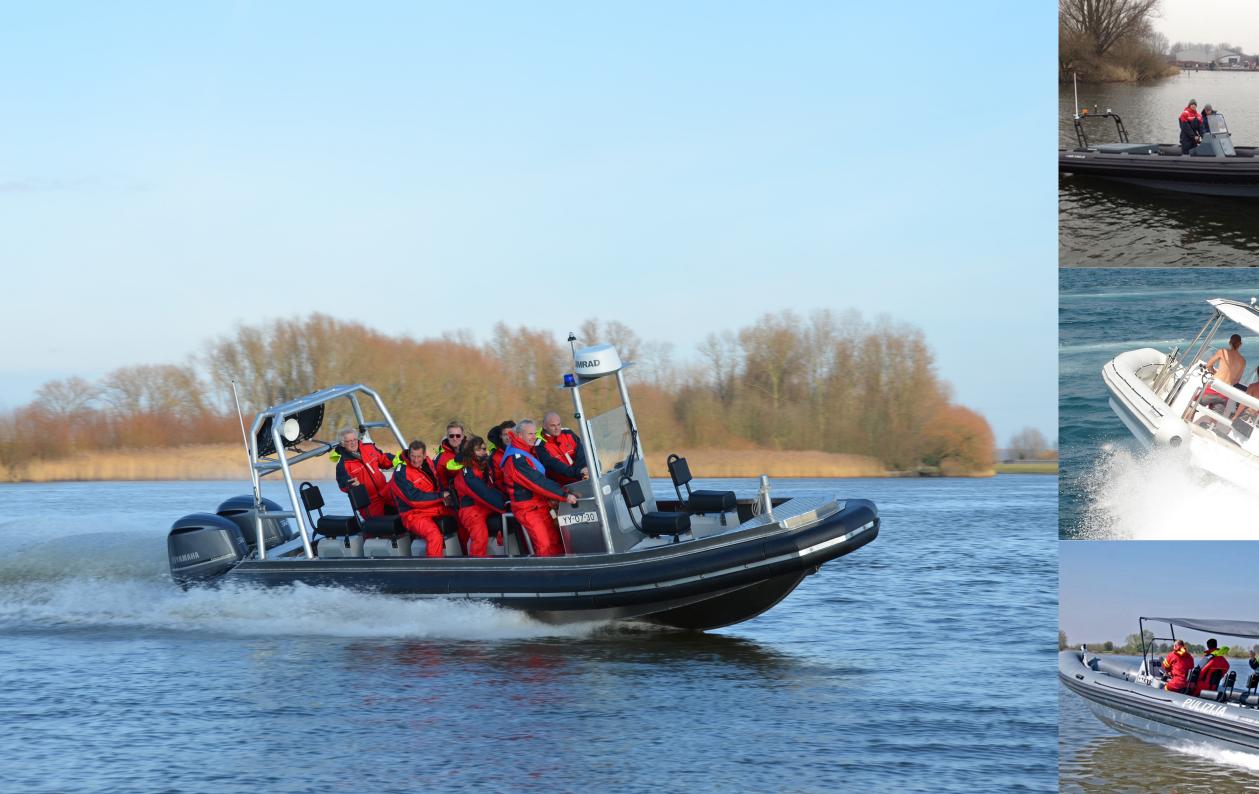

| Blue Spirit 5r   | m58 FRC Solas                            |
|------------------|------------------------------------------|
| LOA:             | 5588 mm (engine up)                      |
| Beam (max):      | 2630 mm                                  |
| Weight:          | 1147 kg with full fuel tank, ex persons  |
| Total weight:    | 1807,0 kg (with persons)                 |
| Person capacity: | 8 persons                                |
| Engine:          | Evinrude 75 HP                           |
| Hull:            | GRP                                      |
| Fuel tank:       | 150 Liter                                |
| Approval:        | Solas/MED                                |
| Tube:            | Hypalon air filled / Hypalon foam filled |

#### Blue Spirit 5m58 Custom FRC

TRUDE

EVINRU

VINRU

672

EVINRUDE

E-TEC