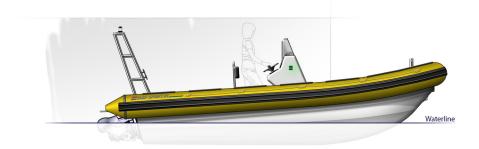

<sup>3</sup>cale 1:20

| 20 YF an                                                                                                                                                                                                       |                                      |
|----------------------------------------------------------------------------------------------------------------------------------------------------------------------------------------------------------------|--------------------------------------|
| LOA:                                                                                                                                                                                                           | ns                                   |
| EOA: 8200 mm, 8500-                                                                                                                                                                                            |                                      |
| Beam (max): 2736 mm                                                                                                                                                                                            | nm with engine up                    |
| Weight                                                                                                                                                                                                         |                                      |
| Engine:                                                                                                                                                                                                        |                                      |
| Hull: Yamaha 300 hp                                                                                                                                                                                            |                                      |
| Vacuum initiati                                                                                                                                                                                                |                                      |
| Tube: Hypalon Noo-                                                                                                                                                                                             |                                      |
| Rollbar: Stainless steel                                                                                                                                                                                       | 670 DTEX coated                      |
| - conness steel                                                                                                                                                                                                |                                      |
| Project name:                                                                                                                                                                                                  |                                      |
|                                                                                                                                                                                                                |                                      |
| BS 26 YT MY Skat                                                                                                                                                                                               |                                      |
| e name: BS 26 YT.dwg                                                                                                                                                                                           |                                      |
| 10 Th.dwg                                                                                                                                                                                                      |                                      |
| B. van der Wijk                                                                                                                                                                                                |                                      |
| per size: A1 Scale:                                                                                                                                                                                            | Date: 05-07-2012                     |
| where a the property of EARO OFTSICKE SERVICE 1                                                                                                                                                                | Sheet: 1/1                           |
|                                                                                                                                                                                                                |                                      |
| while as the property of Euled OFTSHORE SERVICES BLV, and is not to be represented<br>the call rights reserved.<br>OFTSHORE SERVICES B.V., Ferrandstrant d. Annu-<br>(0)183 SOO 765, F. Fortandstrant d. Annu- |                                      |
| OFFCUER                                                                                                                                                                                                        |                                      |
| OFFSHORE SERVICES B.V., Ferrandstradt 4, 4251LL, W.<br>(0)183 500 765, E info@eurooffshoreservices.nl, i www                                                                                                   | to used in any matter detrimental to |
| , info@eurooffshoreservices.nl,   www                                                                                                                                                                          | erkendam, The Netherland             |
|                                                                                                                                                                                                                | spirit.nl                            |
|                                                                                                                                                                                                                |                                      |