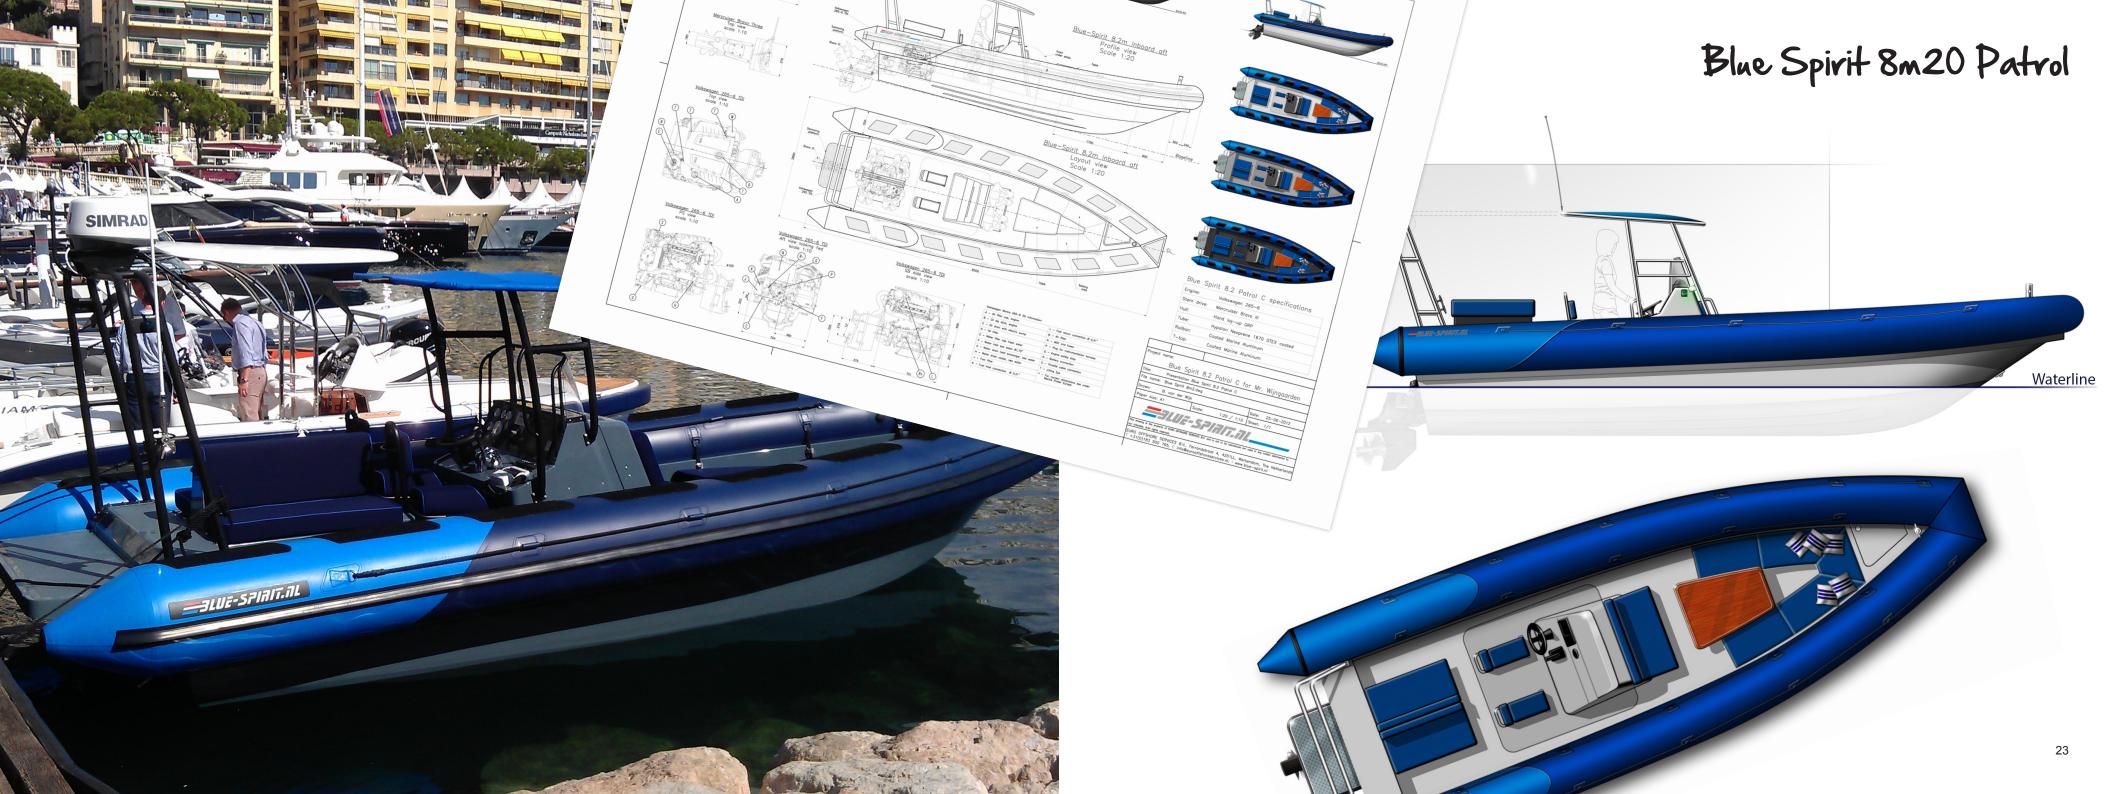

<sup>3</sup>cale 1:20

| 20 YF an                                                                                                                                                                                                       |                                      |
|----------------------------------------------------------------------------------------------------------------------------------------------------------------------------------------------------------------|--------------------------------------|
| LOA:                                                                                                                                                                                                           | ns                                   |
| EOA: 8200 mm, 8500-                                                                                                                                                                                            |                                      |
| Beam (max): 2736 mm                                                                                                                                                                                            | nm with engine up                    |
| Weight                                                                                                                                                                                                         |                                      |
| Engine:                                                                                                                                                                                                        |                                      |
| Hull: Yamaha 300 hp                                                                                                                                                                                            |                                      |
| Vacuum initiati                                                                                                                                                                                                |                                      |
| Tube: Hypalon Noo-                                                                                                                                                                                             |                                      |
| Rollbar: Stainless steel                                                                                                                                                                                       | 670 DTEX coated                      |
| - conness steel                                                                                                                                                                                                |                                      |
| Project name:                                                                                                                                                                                                  |                                      |
|                                                                                                                                                                                                                |                                      |
| BS 26 YT MY Skat                                                                                                                                                                                               |                                      |
| e name: BS 26 YT.dwg                                                                                                                                                                                           |                                      |
| 10 Th.dwg                                                                                                                                                                                                      |                                      |
| B. van der Wijk                                                                                                                                                                                                |                                      |
| per size: A1 Scale:                                                                                                                                                                                            | Date: 05-07-2012                     |
| where a the property of EARO OFTSICKE SERVICE 1                                                                                                                                                                | Sheet: 1/1                           |
|                                                                                                                                                                                                                |                                      |
| while as the property of Euled OFTSHORE SERVICES BLV, and is not to be represented<br>the call rights reserved.<br>OFTSHORE SERVICES B.V., Ferrandstrant d. Annu-<br>(0)183 SOO 765, F. Fortandstrant d. Annu- |                                      |
| OFFCUER                                                                                                                                                                                                        |                                      |
| OFFSHORE SERVICES B.V., Ferrandstradt 4, 4251LL, W.<br>(0)183 500 765, E info@eurooffshoreservices.nl, i www                                                                                                   | to used in any matter detrimental to |
| , info@eurooffshoreservices.nl,   www                                                                                                                                                                          | erkendam, The Netherland             |
|                                                                                                                                                                                                                | spirit.nl                            |
|                                                                                                                                                                                                                |                                      |