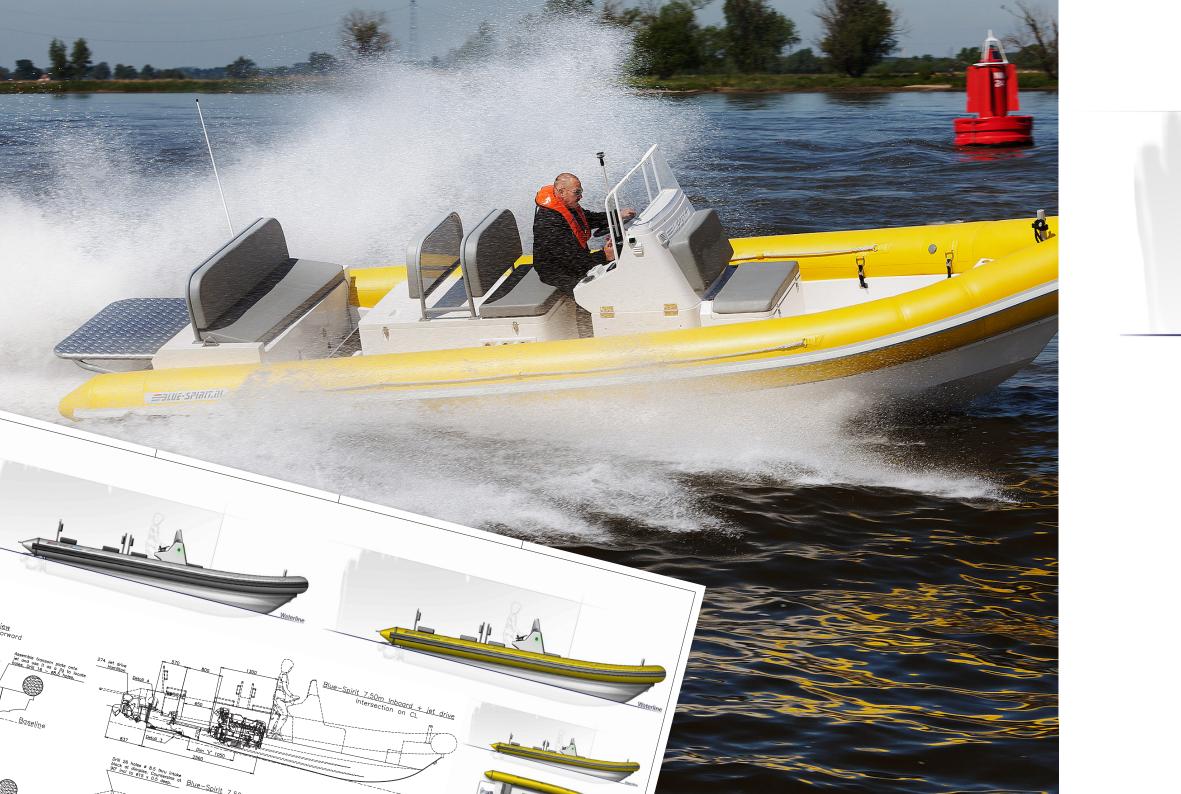

--------------------------------------|
| LOA:             | 5588 mm (engine up)                      |
| Beam (max):      | 2630 mm                                  |
| Weight:          | 1147 kg with full fuel tank, ex persons  |
| Total weight:    | 1807,0 kg (with persons)                 |
| Person capacity: | 8 persons                                |
| Engine:          | Evinrude 75 HP                           |
| Hull:            | GRP                                      |
| Fuel tank:       | 150 Liter                                |
| Approval:        | Solas/MED                                |
| Tube:            | Hypalon air filled / Hypalon foam filled |

#### Blue Spirit 5m58 Custom FRC

TRUDE

EVINRU

VINRU

672

EVINRUDE

E-TEC





### Blue Spirit 6m50 Custom











### Blue Spirit 7m50





















### Blue Spirit 10m20 Dive Rib























## Pick your tender









####