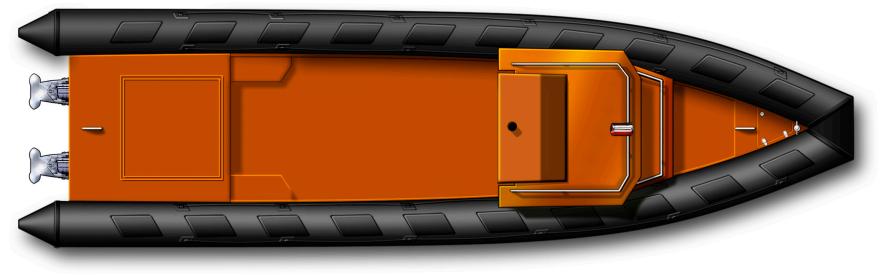

p)                      |
| Beam (max):      | 2630 mm                                  |
| Weight:          | 1147 kg with full fuel tank, ex persons  |
| Total weight:    | 1807,0 kg (with persons)                 |
| Person capacity: | 8 persons                                |
| Engine:          | Evinrude 75 HP                           |
| Hull:            | GRP                                      |
| Fuel tank:       | 150 Liter                                |
| Approval:        | Solas/MED                                |
| Tube:            | Hypalon air filled / Hypalon foam filled |

#### Blue Spirit 5m58 Custom FRC

TRUDE

EVINRU

VINRU

672

EVINRUDE

E-TEC





### Blue Spirit 6m50 Custom











### Blue Spirit 7m50





















### Blue Spirit 10m20 Dive Rib























## Pick your tender









####