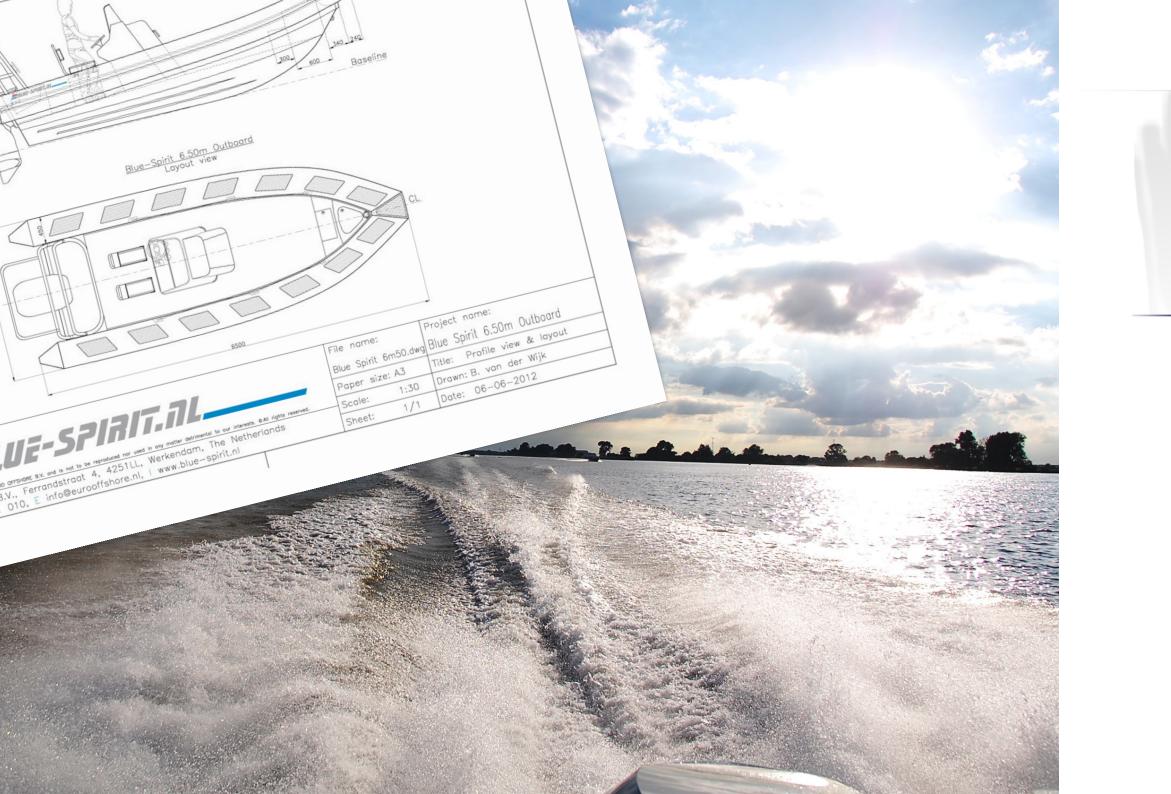

|
|------------------|------------------------------------------|
| LOA:             | 5588 mm (engine up)                      |
| Beam (max):      | 2630 mm                                  |
| Weight:          | 1147 kg with full fuel tank, ex persons  |
| Total weight:    | 1807,0 kg (with persons)                 |
| Person capacity: | 8 persons                                |
| Engine:          | Evinrude 75 HP                           |
| Hull:            | GRP                                      |
| Fuel tank:       | 150 Liter                                |
| Approval:        | Solas/MED                                |
| Tube:            | Hypalon air filled / Hypalon foam filled |

#### Blue Spirit 5m58 Custom FRC

TRUDE

EVINRU

VINRU

672

EVINRUDE

E-TEC





### Blue Spirit 6m50 Custom











### Blue Spirit 7m50





















### Blue Spirit 10m20 Dive Rib























## Pick your tender









####