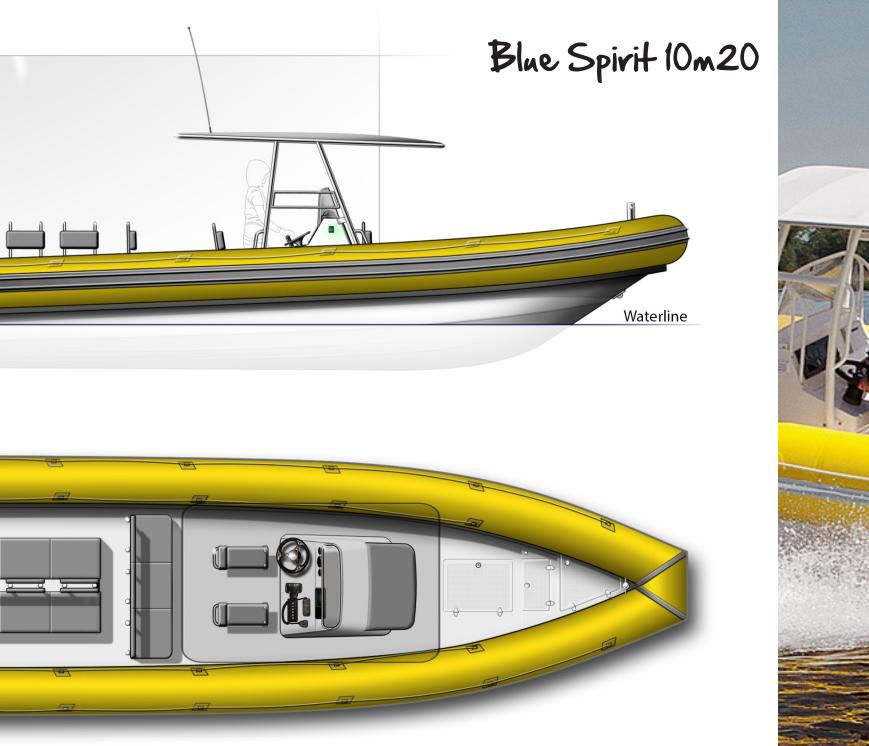

----|
| LOA:             | 5588 mm (engine up)                      |
| Beam (max):      | 2630 mm                                  |
| Weight:          | 1147 kg with full fuel tank, ex persons  |
| Total weight:    | 1807,0 kg (with persons)                 |
| Person capacity: | 8 persons                                |
| Engine:          | Evinrude 75 HP                           |
| Hull:            | GRP                                      |
| Fuel tank:       | 150 Liter                                |
| Approval:        | Solas/MED                                |
| Tube:            | Hypalon air filled / Hypalon foam filled |

#### Blue Spirit 5m58 Custom FRC

TRUDE

EVINRU

VINRU

672

EVINRUDE

E-TEC





### Blue Spirit 6m50 Custom











### Blue Spirit 7m50





















### Blue Spirit 10m20 Dive Rib























## Pick your tender









####