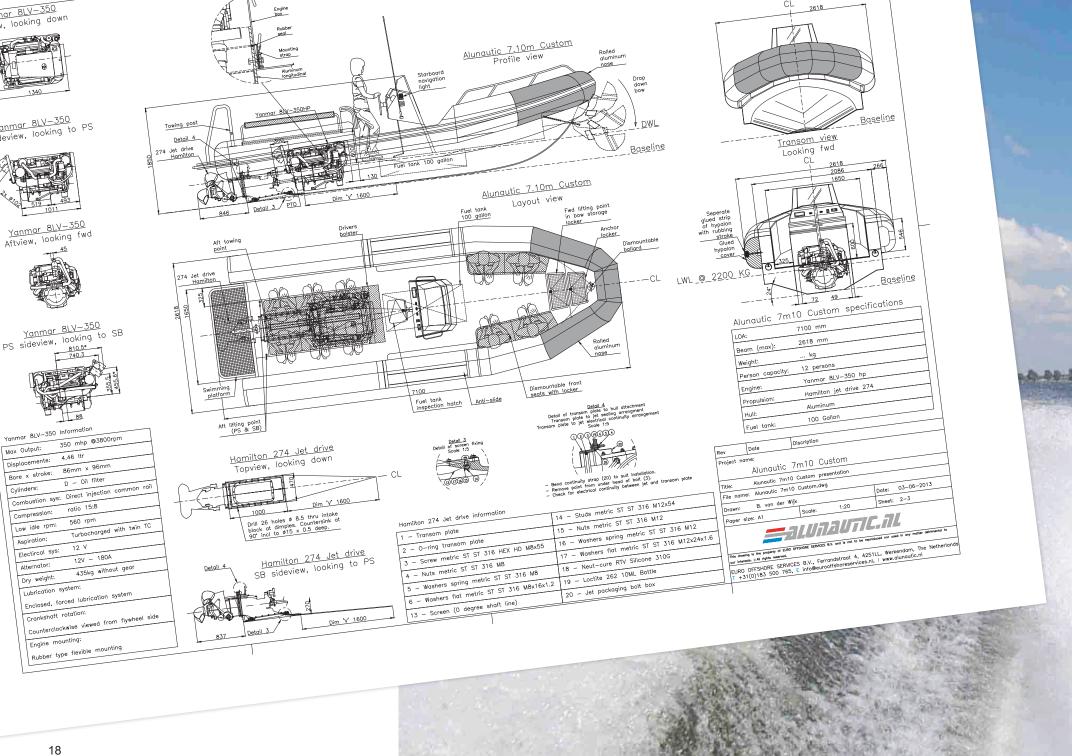

------------------------------------------|
| LOA:             | 5588 mm (engine up)                      |
| Beam (max):      | 2630 mm                                  |
| Weight:          | 1147 kg with full fuel tank, ex persons  |
| Total weight:    | 1807,0 kg (with persons)                 |
| Person capacity: | 8 persons                                |
| Engine:          | Evinrude 75 HP                           |
| Hull:            | GRP                                      |
| Fuel tank:       | 150 Liter                                |
| Approval:        | Solas/MED                                |
| Tube:            | Hypalon air filled / Hypalon foam filled |

#### Blue Spirit 5m58 Custom FRC

TRUDE

EVINRU

VINRU

672

EVINRUDE

E-TEC





### Blue Spirit 6m50 Custom











### Blue Spirit 7m50





















### Blue Spirit 10m20 Dive Rib























## Pick your tender









####