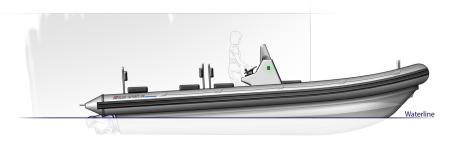

## Blue Spirit Sport 5m20 Custom

| File name: |                     |             | Project name:                        |
|------------|---------------------|-------------|--------------------------------------|
|            | Blue Spirit 5m58 FR | C Solas.dwg | Blue Spirit 5.58m FRC Solas outboard |
|            | Paper size: A3      |             | Title: Profile view & layout         |
|            | Scale:              | 1:30        | Drawn: B. van der Wijk               |
|            | Sheet:              | 1/2         | Date: 14-10-2013                     |

| Blue Spirit 5r   | m58 FRC Solas                            |
|------------------|------------------------------------------|
| LOA:             | 5588 mm (engine up)                      |
| Beam (max):      | 2630 mm                                  |
| Weight:          | 1147 kg with full fuel tank, ex persons  |
| Total weight:    | 1807,0 kg (with persons)                 |
| Person capacity: | 8 persons                                |
| Engine:          | Evinrude 75 HP                           |
| Hull:            | GRP                                      |
| Fuel tank:       | 150 Liter                                |
| Approval:        | Solas/MED                                |
| Tube:            | Hypalon air filled / Hypalon foam filled |

#### Blue Spirit 5m58 Custom FRC

TRUDE

EVINRU

VINRU

672

EVINRUDE

E-TEC