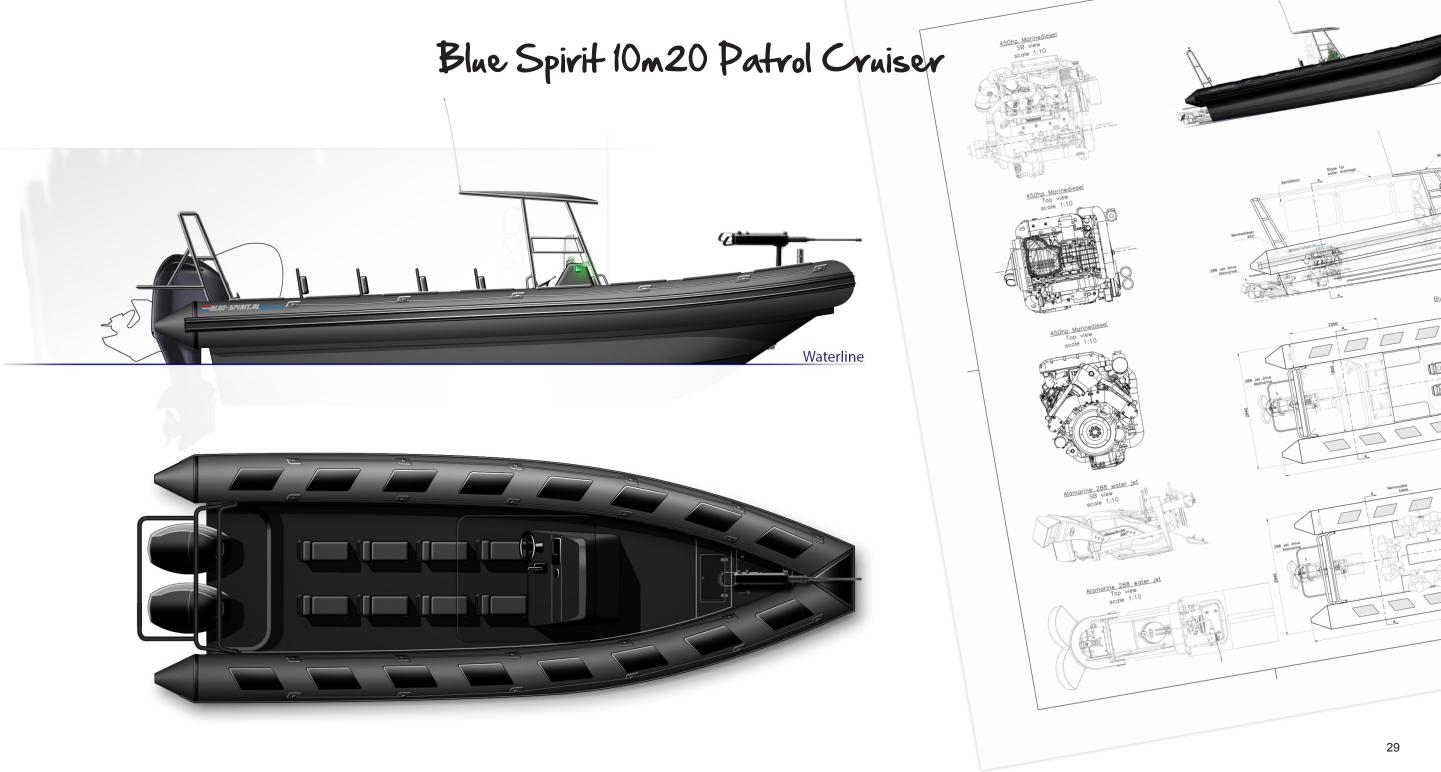

|
| LOA:             | 5588 mm (engine up)                      |
| Beam (max):      | 2630 mm                                  |
| Weight:          | 1147 kg with full fuel tank, ex persons  |
| Total weight:    | 1807,0 kg (with persons)                 |
| Person capacity: | 8 persons                                |
| Engine:          | Evinrude 75 HP                           |
| Hull:            | GRP                                      |
| Fuel tank:       | 150 Liter                                |
| Approval:        | Solas/MED                                |
| Tube:            | Hypalon air filled / Hypalon foam filled |

#### Blue Spirit 5m58 Custom FRC

TRUDE

EVINRU

VINRU

672

EVINRUDE

E-TEC





### Blue Spirit 6m50 Custom











### Blue Spirit 7m50





















### Blue Spirit 10m20 Dive Rib























## Pick your tender









####