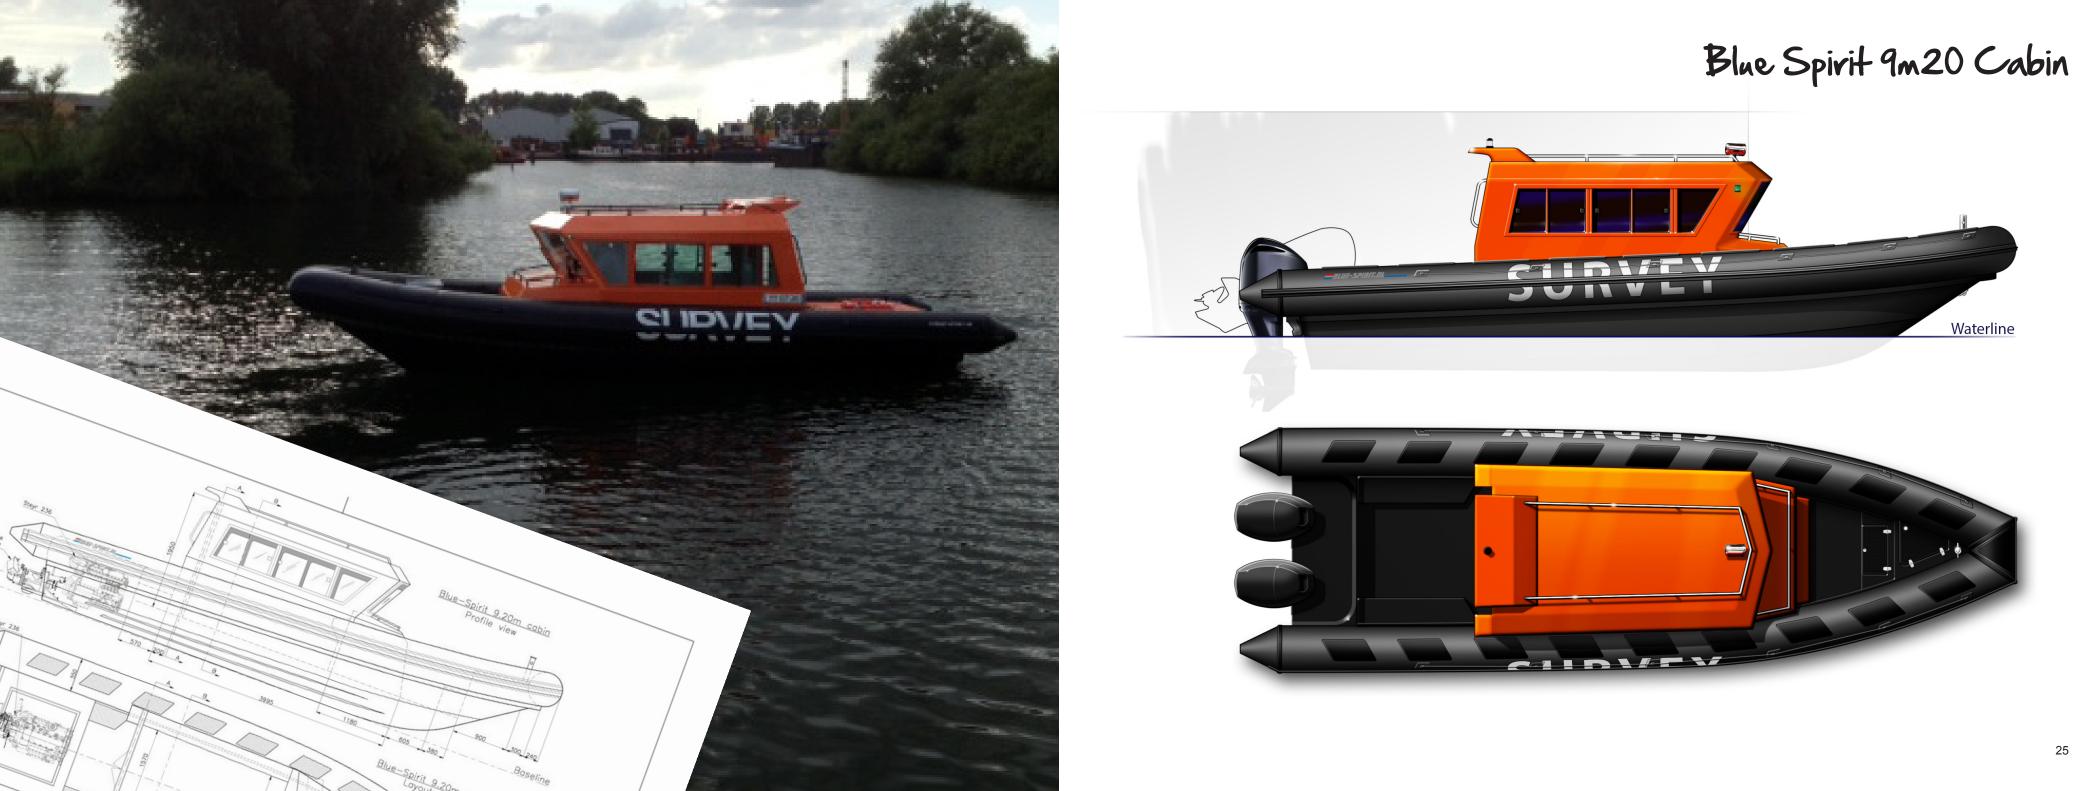

--------|
| LOA:             | 5588 mm (engine up)                      |
| Beam (max):      | 2630 mm                                  |
| Weight:          | 1147 kg with full fuel tank, ex persons  |
| Total weight:    | 1807,0 kg (with persons)                 |
| Person capacity: | 8 persons                                |
| Engine:          | Evinrude 75 HP                           |
| Hull:            | GRP                                      |
| Fuel tank:       | 150 Liter                                |
| Approval:        | Solas/MED                                |
| Tube:            | Hypalon air filled / Hypalon foam filled |

#### Blue Spirit 5m58 Custom FRC

TRUDE

EVINRU

VINRU

672

EVINRUDE

E-TEC





### Blue Spirit 6m50 Custom











### Blue Spirit 7m50





















### Blue Spirit 10m20 Dive Rib























## Pick your tender









####