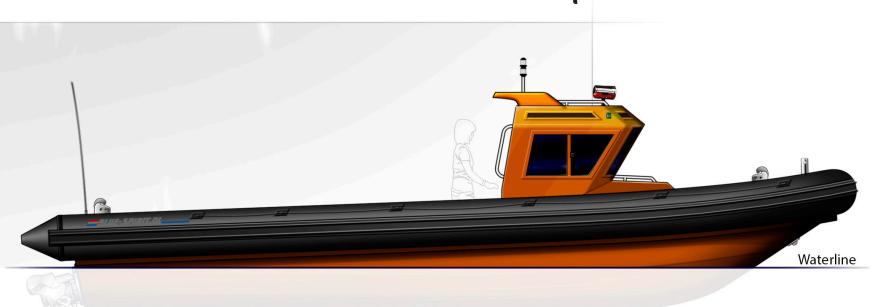

up)                      |
| Beam (max):      | 2630 mm                                  |
| Weight:          | 1147 kg with full fuel tank, ex persons  |
| Total weight:    | 1807,0 kg (with persons)                 |
| Person capacity: | 8 persons                                |
| Engine:          | Evinrude 75 HP                           |
| Hull:            | GRP                                      |
| Fuel tank:       | 150 Liter                                |
| Approval:        | Solas/MED                                |
| Tube:            | Hypalon air filled / Hypalon foam filled |

#### Blue Spirit 5m58 Custom FRC

TRUDE

EVINRU

VINRU

672

EVINRUDE

E-TEC





### Blue Spirit 6m50 Custom











### Blue Spirit 7m50





















### Blue Spirit 10m20 Dive Rib























## Pick your tender









####