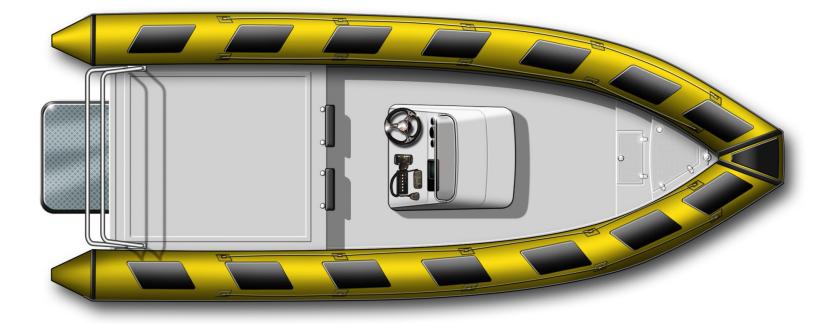

-|------------------------------------------|
| LOA:             | 5588 mm (engine up)                      |
| Beam (max):      | 2630 mm                                  |
| Weight:          | 1147 kg with full fuel tank, ex persons  |
| Total weight:    | 1807,0 kg (with persons)                 |
| Person capacity: | 8 persons                                |
| Engine:          | Evinrude 75 HP                           |
| Hull:            | GRP                                      |
| Fuel tank:       | 150 Liter                                |
| Approval:        | Solas/MED                                |
| Tube:            | Hypalon air filled / Hypalon foam filled |

#### Blue Spirit 5m58 Custom FRC

TRUDE

EVINRU

VINRU

672

EVINRUDE

E-TEC





### Blue Spirit 6m50 Custom











### Blue Spirit 7m50





















### Blue Spirit 10m20 Dive Rib























## Pick your tender









####