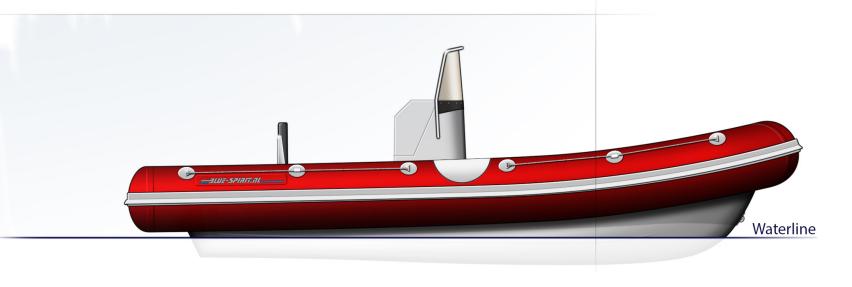

## Blue Spirit Sport 5m20 Custom

| File name: |                     |             | Project name:                        |
|------------|---------------------|-------------|--------------------------------------|
|            | Blue Spirit 5m58 FR | C Solas.dwg | Blue Spirit 5.58m FRC Solas outboard |
|            | Paper size: A3      |             | Title: Profile view & layout         |
|            | Scale:              | 1:30        | Drawn: B. van der Wijk               |
|            | Sheet:              | 1/2         | Date: 14-10-2013                     |

| Blue Spirit 5r   | m58 FRC Solas                            |
|------------------|------------------------------------------|
| LOA:             | 5588 mm (engine up)                      |
| Beam (max):      | 2630 mm                                  |
| Weight:          | 1147 kg with full fuel tank, ex persons  |
| Total weight:    | 1807,0 kg (with persons)                 |
| Person capacity: | 8 persons                                |
| Engine:          | Evinrude 75 HP                           |
| Hull:            | GRP                                      |
| Fuel tank:       | 150 Liter                                |
| Approval:        | Solas/MED                                |
| Tube:            | Hypalon air filled / Hypalon foam filled |