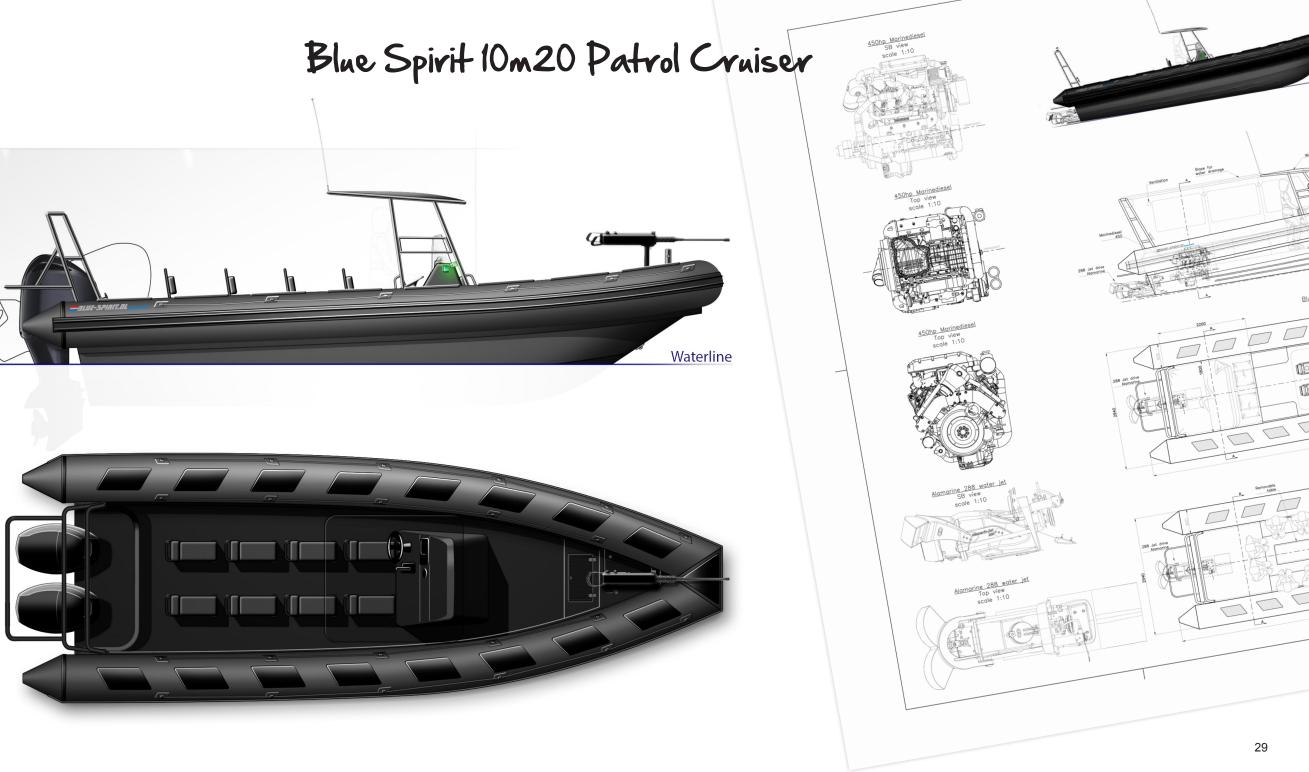

| LOA:             | 5588 mm (engine up)                      |
| Beam (max):      | 2630 mm                                  |
| Weight:          | 1147 kg with full fuel tank, ex persons  |
| Total weight:    | 1807,0 kg (with persons)                 |
| Person capacity: | 8 persons                                |
| Engine:          | Evinrude 75 HP                           |
| Hull:            | GRP                                      |
| Fuel tank:       | 150 Liter                                |
| Approval:        | Solas/MED                                |
| Tube:            | Hypalon air filled / Hypalon foam filled |

#### Blue Spirit 5m58 Custom FRC

TRUDE

EVINRU

VINRU

672

EVINRUDE

E-TEC





### Blue Spirit 6m50 Custom











### Blue Spirit 7m50





















### Blue Spirit 10m20 Dive Rib























## Pick your tender









####