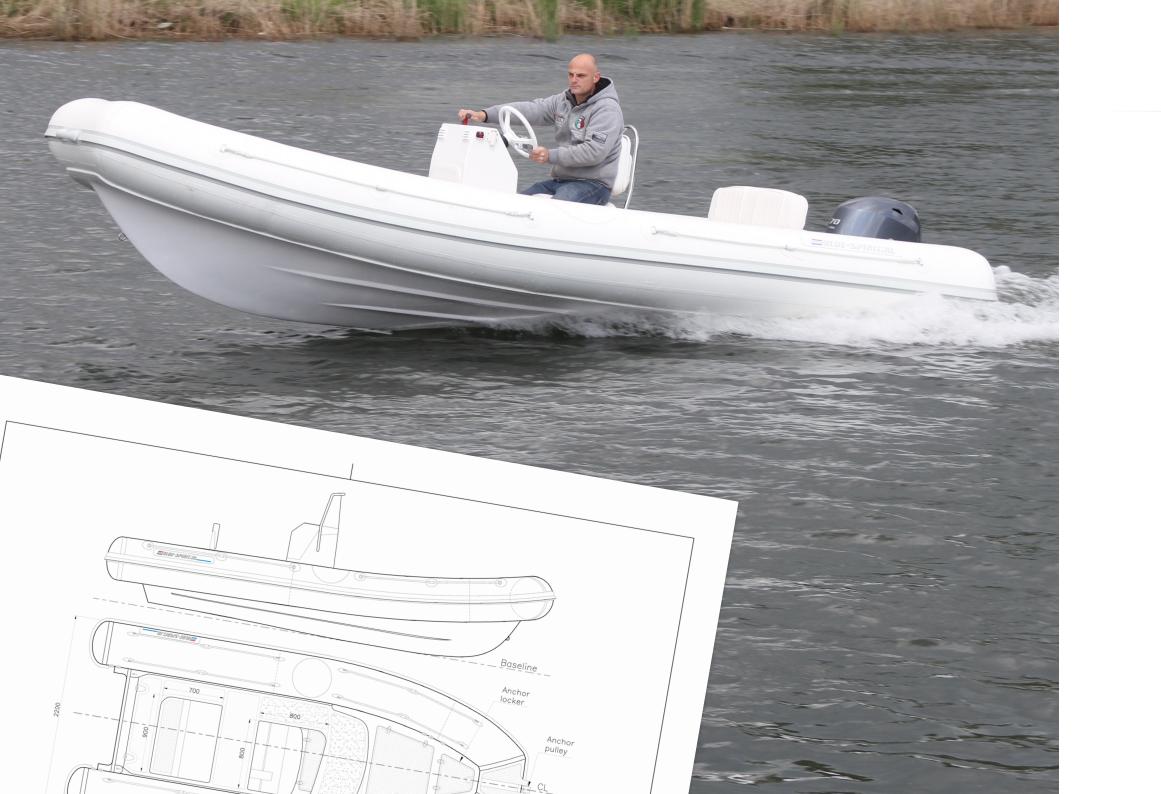

| Blue Spirit 5r   | m58 FRC Solas                            |
|------------------|------------------------------------------|
| LOA:             | 5588 mm (engine up)                      |
| Beam (max):      | 2630 mm                                  |
| Weight:          | 1147 kg with full fuel tank, ex persons  |
| Total weight:    | 1807,0 kg (with persons)                 |
| Person capacity: | 8 persons                                |
| Engine:          | Evinrude 75 HP                           |
| Hull:            | GRP                                      |
| Fuel tank:       | 150 Liter                                |
| Approval:        | Solas/MED                                |
| Tube:            | Hypalon air filled / Hypalon foam filled |