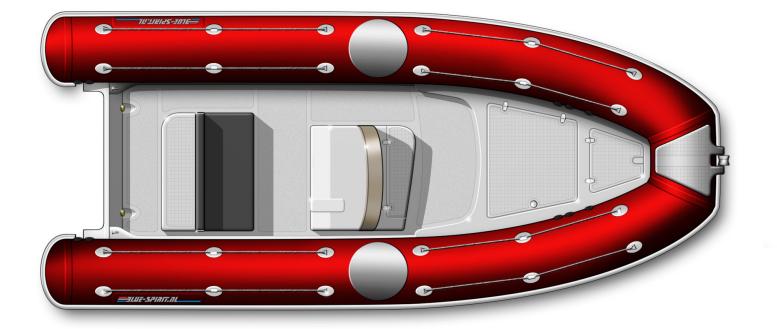

## Blue Spirit Sport 5m20 Custom

| File name: |                     |             | Project name:                        |
|------------|---------------------|-------------|--------------------------------------|
|            | Blue Spirit 5m58 FR | C Solas.dwg | Blue Spirit 5.58m FRC Solas outboard |
|            | Paper size: A3      |             | Title: Profile view & layout         |
|            | Scale:              | 1:30        | Drawn: B. van der Wijk               |
|            | Sheet:              | 1/2         | Date: 14-10-2013                     |

| Blue Spirit 5r   | m58 FRC Solas                            |
|------------------|------------------------------------------|
| LOA:             | 5588 mm (engine up)                      |
| Beam (max):      | 2630 mm                                  |
| Weight:          | 1147 kg with full fuel tank, ex persons  |
| Total weight:    | 1807,0 kg (with persons)                 |
| Person capacity: | 8 persons                                |
| Engine:          | Evinrude 75 HP                           |
| Hull:            | GRP                                      |
| Fuel tank:       | 150 Liter                                |
| Approval:        | Solas/MED                                |
| Tube:            | Hypalon air filled / Hypalon foam filled |