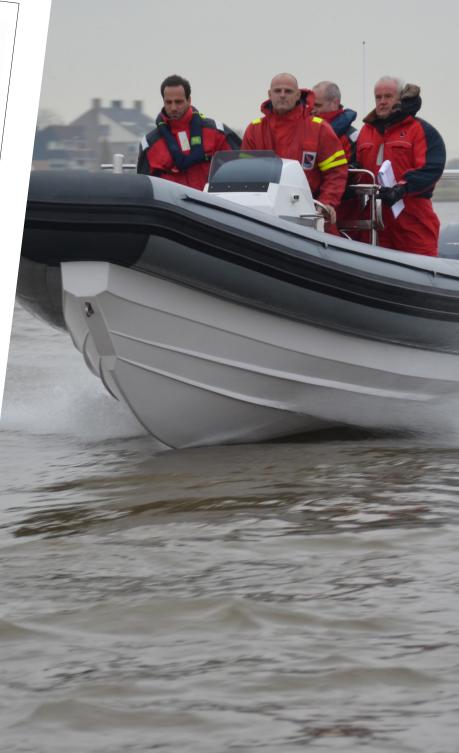

| to used in any matter detrimental to |
| , info@eurooffshoreservices.nl,   www                                                                                                                                                                          | erkendam, The Netherland             |
|                                                                                                                                                                                                                | spirit.nl                            |
|                                                                                                                                                                                                                |                                      |





## Blue Spirit Sport 5m20 Custom







| File name: |                     |             | Project name:                        |
|------------|---------------------|-------------|--------------------------------------|
|            | Blue Spirit 5m58 FR | C Solas.dwg | Blue Spirit 5.58m FRC Solas outboard |
|            | Paper size: A3      |             | Title: Profile view & layout         |
|            | Scale:              | 1:30        | Drawn: B. van der Wijk               |
|            | Sheet:              | 1/2         | Date: 14-10-2013                     |

| Blue Spirit 5r   | m58 FRC Solas                            |
|------------------|------------------------------------------|
| LOA:             | 5588 mm (engine up)                      |
| Beam (max):      | 26