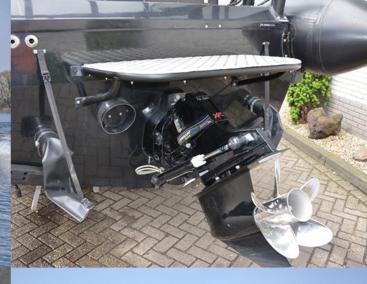

| Blue Spirit 5r   | m58 FRC Solas                            |
|------------------|------------------------------------------|
| LOA:             | 5588 mm (engine up)                      |
| Beam (max):      | 2630 mm                                  |
| Weight:          | 1147 kg with full fuel tank, ex persons  |
| Total weight:    | 1807,0 kg (with persons)                 |
| Person capacity: | 8 persons                                |
| Engine:          | Evinrude 75 HP                           |
| Hull:            | GRP                                      |
| Fuel tank:       | 150 Liter                                |
| Approval:        | Solas/MED                                |
| Tube:            | Hypalon air filled / Hypalon foam filled |

#### Blue Spirit 5m58 Custom FRC

TRUDE

EVINRU

VINRU

672

EVINRUDE

E-TEC