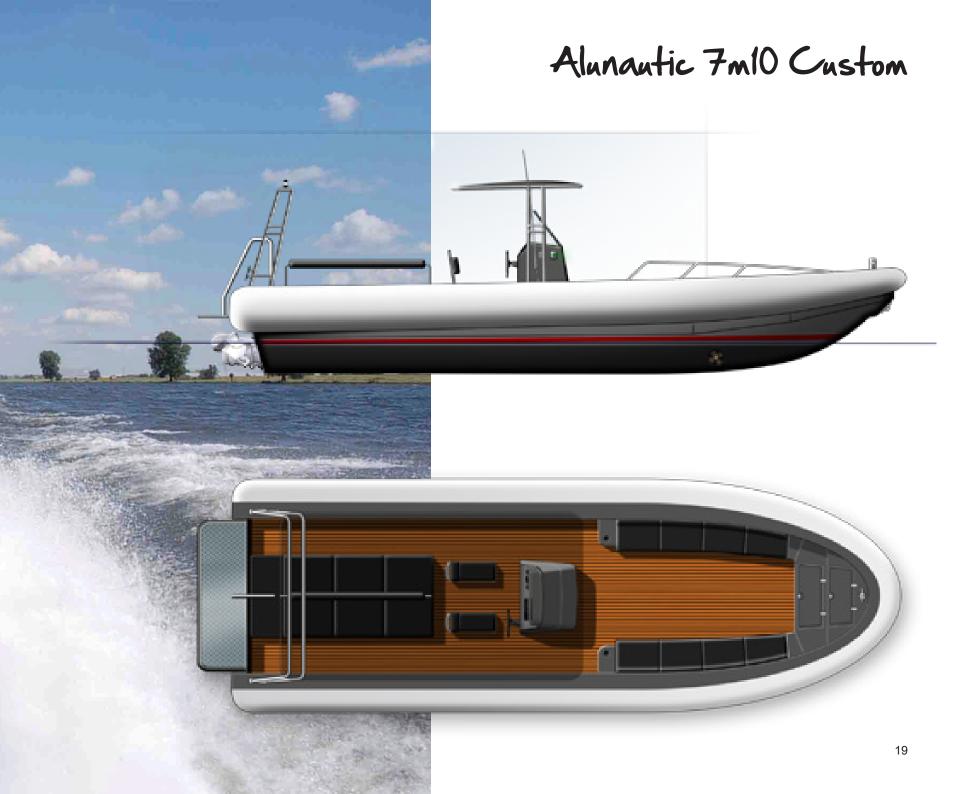

----------------------------------------|
| LOA:             | 5588 mm (engine up)                      |
| Beam (max):      | 2630 mm                                  |
| Weight:          | 1147 kg with full fuel tank, ex persons  |
| Total weight:    | 1807,0 kg (with persons)                 |
| Person capacity: | 8 persons                                |
| Engine:          | Evinrude 75 HP                           |
| Hull:            | GRP                                      |
| Fuel tank:       | 150 Liter                                |
| Approval:        | Solas/MED                                |
| Tube:            | Hypalon air filled / Hypalon foam filled |

#### Blue Spirit 5m58 Custom FRC

TRUDE

EVINRU

VINRU

672

EVINRUDE

E-TEC





### Blue Spirit 6m50 Custom











### Blue Spirit 7m50





















### Blue Spirit 10m20 Dive Rib























## Pick your tender









####