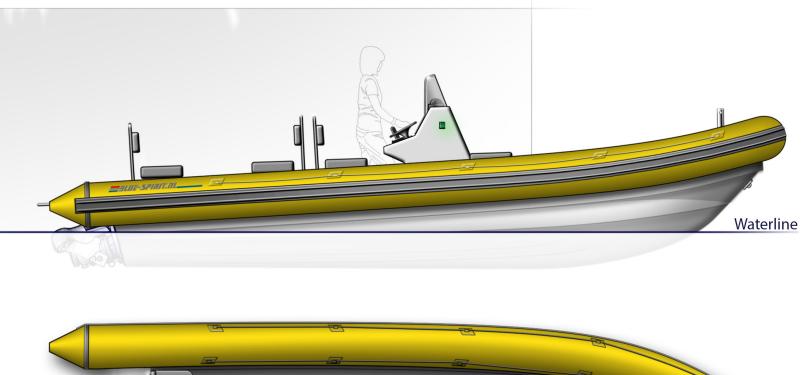

--------------|
| LOA:             | 5588 mm (engine up)                      |
| Beam (max):      | 2630 mm                                  |
| Weight:          | 1147 kg with full fuel tank, ex persons  |
| Total weight:    | 1807,0 kg (with persons)                 |
| Person capacity: | 8 persons                                |
| Engine:          | Evinrude 75 HP                           |
| Hull:            | GRP                                      |
| Fuel tank:       | 150 Liter                                |
| Approval:        | Solas/MED                                |
| Tube:            | Hypalon air filled / Hypalon foam filled |

#### Blue Spirit 5m58 Custom FRC

TRUDE

EVINRU

VINRU

672

EVINRUDE

E-TEC





### Blue Spirit 6m50 Custom











### Blue Spirit 7m50





















### Blue Spirit 10m20 Dive Rib























## Pick your tender









####