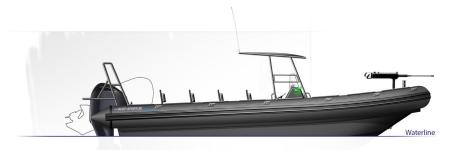

| 2630 mm                                  |
| Weight:          | 1147 kg with full fuel tank, ex persons  |
| Total weight:    | 1807,0 kg (with persons)                 |
| Person capacity: | 8 persons                                |
| Engine:          | Evinrude 75 HP                           |
| Hull:            | GRP                                      |
| Fuel tank:       | 150 Liter                                |
| Approval:        | Solas/MED                                |
| Tube:            | Hypalon air filled / Hypalon foam filled |

#### Blue Spirit 5m58 Custom FRC

TRUDE

EVINRU

VINRU

672

EVINRUDE

E-TEC





### Blue Spirit 6m50 Custom











### Blue Spirit 7m50





















### Blue Spirit 10m20 Dive Rib























## Pick your tender









####