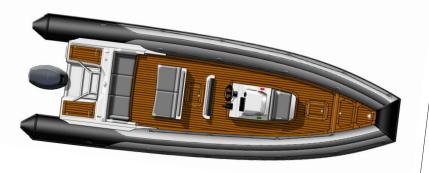

## Blue Spirit Sport 5m20 Custom

| File name: |                     |             | Project name:                        |
|------------|---------------------|-------------|--------------------------------------|
|            | Blue Spirit 5m58 FR | C Solas.dwg | Blue Spirit 5.58m FRC Solas outboard |
|            | Paper size: A3      |             | Title: Profile view & layout         |
|            | Scale:              | 1:30        | Drawn: B. van der Wijk               |
|            | Sheet:              | 1/2         | Date: 14-10-2013                     |