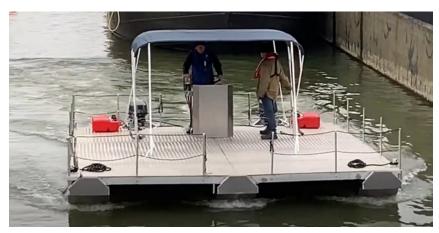

#### Brand: Alunautic

Model:Dismountable aluminium Catamaran platform

(Multi Purpose Re-attachable Vessel)

Building year: 2021

Multipurpose vessel—construction works transport—harbour duties.

Approval: Standard with CE-D

#### **Specifications:**

Hull material: Marine grade aluminium

Heavy duty tearplate deck

Hull is made of three floating bodies with two deck pieces. All dismountable for easy transport.

The complete vessel will fit in a 20 ft container.

#### **Deck layout:**

Deck: Anti slide tearplate, Engine brackets made of aluminium. Steering console with steering wheel and engine controls.

 $\ensuremath{\mathcal{Q}}$  Several storage compartments, large towing bollard, seating,

Safety railing—optional bimini cover—bollards

Ø Mast with navigation lighting, antenna, GPS antenna