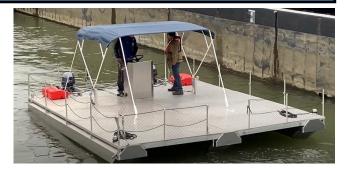

#### Brand: Alunautic

Model:Dismountable aluminium Catamaran platform

(Multi Purpose Re-attachable Vessel)

Building year: 2021

Multipurpose vessel—construction works transport—harbour duties.

Approval: Standard with CE-D

#### **Specifications:**

Hull material: Marine grade aluminium

Heavy duty tearplate deck

Hull is made of three floating bodies with two deck pieces. All dismountable for easy transport.

The complete vessel will fit in a 20 ft container.

#### **Deck layout:**

Deck: Anti slide tearplate, Engine brackets made of aluminium. Steering console with steering wheel and engine controls.

 $\ensuremath{\mathcal{Q}}$  Several storage compartments, large towing bollard, seating,

Safety railing—optional bimini cover—bollards

Ø Mast with navigation lighting, antenna, GPS antenna