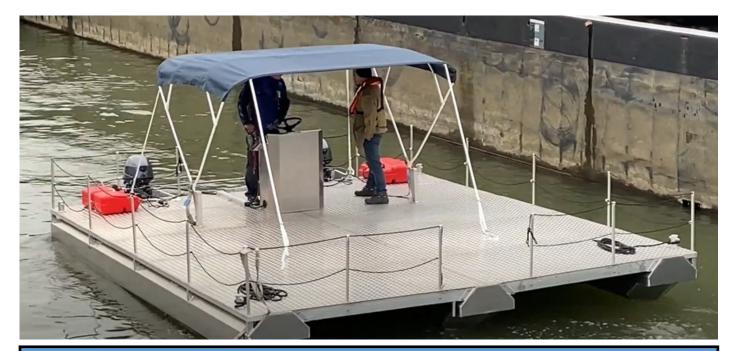

#### Brand: Alunautic

Model:Dismountable aluminium Catamaran platform

(Multi Purpose Re-attachable Vessel)

Building year: 2021

Multipurpose vessel—construction works transport—harbour duties.

Approval: Standard with CE-D

#### **Specifications:**

Hull material: Marine grade aluminium

Heavy duty tearplate deck

Hull is made of three floating bodies with two deck pieces. All dismountable for easy transport.

The complete vessel will fit in a 20 ft container.

#### **Deck layout:**

Deck: Anti slide tearplate, Engine brackets made of aluminium. Steering console with steering wheel and engine controls.

 $\ensuremath{\mathcal{Q}}$  Several storage compartments, large towing bollard, seating,

Safety railing—optional bimini cover—bollards

Ø Mast with navigation lighting, antenna, GPS antenna