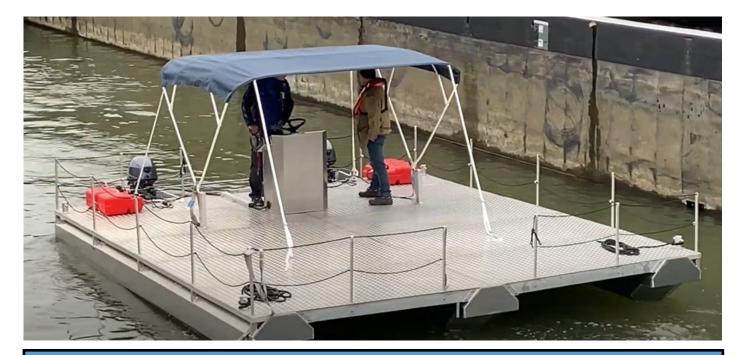

#### Brand: Alunautic

Model:Dismountable aluminium Catamaran platform

(Multi Purpose Re-attachable Vessel)

Building year: 2021

Multipurpose vessel—construction works transport—harbour duties.

Approval: Standard with CE-D

#### **Specifications:**

Hull material: Marine grade aluminium

Heavy duty tearplate deck

Hull is made of three floating bodies with two deck pieces. All dismountable for easy transport.

The complete vessel will fit in a 20 ft container.

#### **Deck layout:**

Deck: Anti slide tearplate, Engine brackets made of aluminium. Steering console with steering wheel and engine controls.

 $\ensuremath{\mathcal{Q}}$  Several storage compartments, large towing bollard, seating,

Safety railing—optional bimini cover—bollards

Ø Mast with navigation lighting, antenna, GPS antenna