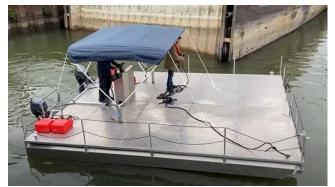

#### Brand: Alunautic

Model:Dismountable aluminium Catamaran platform

(Multi Purpose Re-attachable Vessel)

Building year: 2021

Multipurpose vessel—construction works transport—harbour duties.

Approval: Standard with CE-D

#### **Specifications:**

Hull material: Marine grade aluminium

Heavy duty tearplate deck

Hull is made of three floating bodies with two deck pieces. All dismountable for easy transport.

The complete vessel will fit in a 20 ft container.

#### **Deck layout:**

Deck: Anti slide tearplate, Engine brackets made of aluminium. Steering console with steering wheel and engine controls.

 $\ensuremath{\mathcal{Q}}$  Several storage compartments, large towing bollard, seating,

Safety railing—optional bimini cover—bollards

Ø Mast with navigation lighting, antenna, GPS antenna